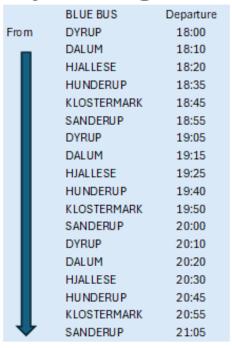

## **Shuttle Service Saturday Evening 01.03.2025**

The evening Shuttle service will go in two rings.

The YELLOW BUS are driving from Dyrup to Sanderum, to Klostermark, to Hunderup, to Hjallese, to Dalum and back to Dyrup and so on. The BLUE BUS will go the other way around.

## Shuttle service Saturday evening

|      | VELL OW/ BUILD | Danaduus |
|------|----------------|----------|
|      | YELLOW BUS     |          |
| From | DYRUP          | 17:45    |
|      | SANDERUP       | 17:55    |
|      | KLOSTERMARK    | 18:05    |
|      | HUNDERUP       | 18:15    |
|      | HJALLESE       | 18:30    |
|      | DALUM          | 18:40    |
|      | DYRUP          | 18:50    |
|      | SANDERUP       | 19:00    |
|      | KLOSTERMARK    | 19:10    |
|      | HUNDERUP       | 19:20    |
|      | HJALLESE       | 19:35    |
|      | DALUM          | 19:45    |
|      | DYRUP          | 19:55    |
|      | SANDERUP       | 20:05    |
|      | KLOSTERMARK    | 20:15    |
|      | HUNDERUP       | 20:25    |
|      | HJALLESE       | 20:40    |
| 4    | DALUM          | 20:50    |