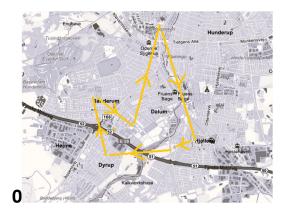

## **Shuttle Service Saturday Evening 01.03.2025**

The evening Shuttle service will go in two rings.

The YELLOW BUS are driving from Dyrup to Sanderum, to Klostermark, to Hunderup, to Hjallese, to Dalum and back to Dyrup and so on. The BLUE BUS will go the other way around.