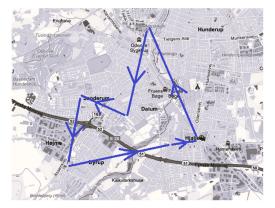

## **Shuttle Service Saturday Evening 01.03.2025**

The evening Shuttle service will go in two rings.

The YELLOW BUS are driving from Dyrup to Sanderum, to Klostermark, to Hunderup, to Hjallese, to Dalum and back to Dyrup and so on. The BLUE BUS will go the other way around.